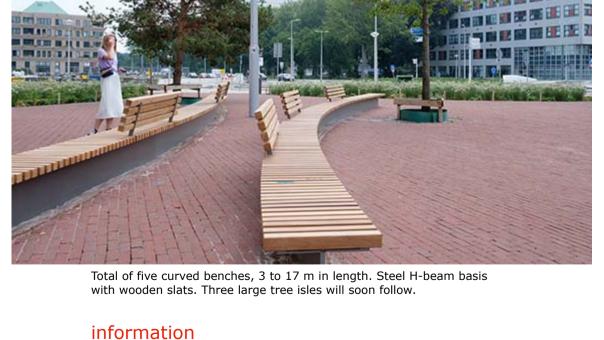

# Stamina underpass light fixture

Comfortable indirect lighting without glare.

Underpass in Schiedam fitted with our longitudinal Stamina light fixture.

Ankeveen footbridge