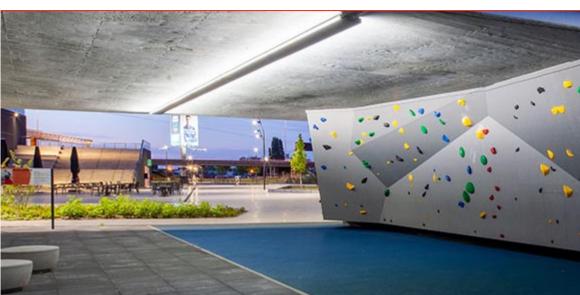

# Stamina underpass light fixture

Comfortable indirect lighting without glare.

Underpass in Schiedam fitted with our longitudinal Stamina light fixture.

Ankeveen footbridge