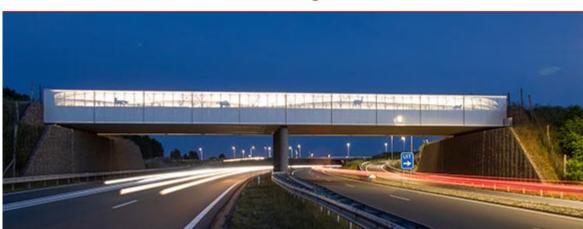

#### Kerkrade illuminated bridge

Buitenring motorway. Illumination portrays local wildlife and landscape.

Design of railway bridge/wildlife connection/footbridge across new